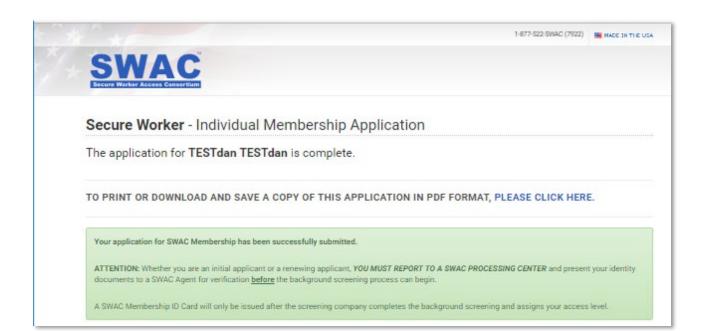

|                                                       |                 |
|                                                                                              |                                                       |                 |
|                                                                                              |                                                       |                 |
| Final Submission                                                                             |                                                       |                 |
|                                                                                              |                                                       |                 |

### **Submission Confirmation**