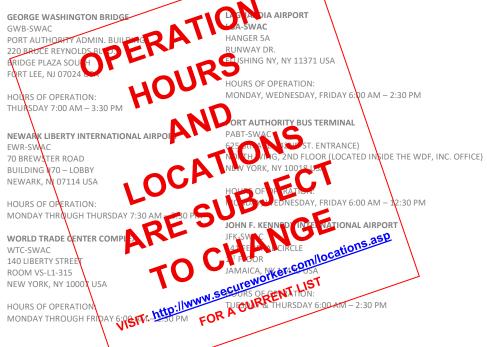

PLEASE SELECT THE LOCATION OF WHERE YOU WANT YOUR SWAC MEMBERSHIP ID SENT:

PLEASE SELECT WHICH SWAC PROCESSING CENTER YOU WILL BE REPORTING TO WITH YOUR REQUIRED I.D. DOCUMENTATION:

PLEASE NOTE THAT YOUR BACKGROUND SCREENING WILL ONLY START AFTER YOU VISIT THE SWAC PROCESSING CENTER WITH THE REQUIRED I.D. DOCUMENTATION FOR A SWAC AGENT TO REVIEW. TO AVOID A DELAY IN PROCESSING YOUR APPLICATION, PLEASE REPORT TO ANY SWAC PROCESSING CENTER AS SOON AS POSSIBLE. NO APPOINTMENT IS NECESSARY.